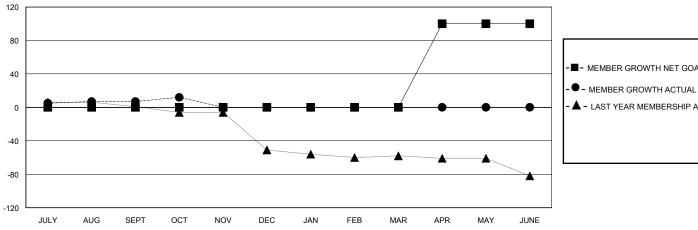

## GOALS AND ACTUAL MEMBERS CUMULATIVE

| - 🔳 – | MEMBER | GROWTH | NET | GOAL |
|-------|--------|--------|-----|------|
|       |        |        |     |      |

- LAST YEAR MEMBERSHIP ACTUAL

Results as of: 10/31/2023